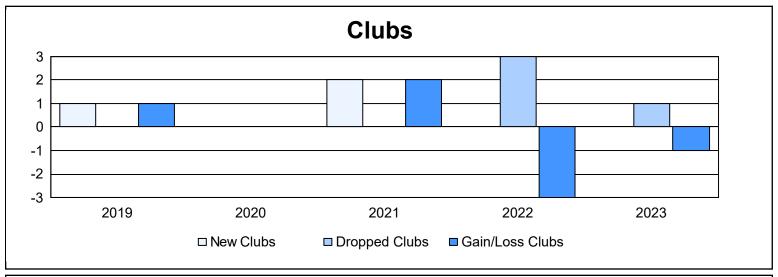

District 5M 11 As of June 2023 Cumulative

| Year      | New<br>Clubs | Dropped<br>Clubs | Gain/<br>Loss<br>Clubs | New<br>Members | Charter<br>Members | Reinstate<br>Members | Transfer<br>Members | Total<br>Member<br>Added | Total<br>Members<br>Dropped | Gain/<br>Loss<br>Members |
|-----------|--------------|------------------|------------------------|----------------|--------------------|----------------------|---------------------|--------------------------|-----------------------------|--------------------------|
| 2018-2019 | 1            | 0                | 1                      | 125            | 26                 | 7                    | 3                   | 161                      | 152                         | 9                        |
| 2019-2020 | 0            | 0                | 0                      | 77             | 1                  | 4                    | 6                   | 88                       | 129                         | -41                      |
| 2020-2021 | 2            | 0                | 2                      | 67             | 52                 | 2                    | 3                   | 124                      | 155                         | -31                      |
| 2021-2022 | 0            | 3                | -3                     | 104            | 2                  | 10                   | 6                   | 122                      | 212                         | -90                      |
| 2022-2023 | 0            | 1                | -1                     | 109            | 2                  | 20                   | 7                   | 138                      | 161                         | -23                      |
| Average   | 1            | 1                | 0                      | 96             | 17                 | 9                    | 5                   | 127                      | 162                         | -35                      |