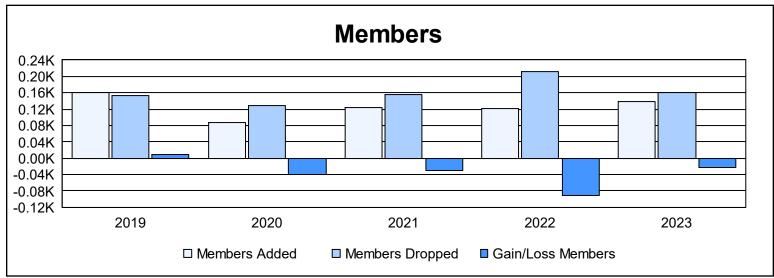

District 5M 11 As of June 2023 Cumulative

| Year      | New<br>Clubs | Dropped<br>Clubs | Gain/<br>Loss<br>Clubs | New<br>Members | Charter<br>Members | Reinstate<br>Members | Transfer<br>Members | Total<br>Member<br>Added | Total<br>Members<br>Dropped | Gain/<br>Loss<br>Members |
|-----------|--------------|------------------|------------------------|----------------|--------------------|----------------------|---------------------|--------------------------|-----------------------------|--------------------------|
| 2018-2019 | 1            | 0                | 1                      | 125            | 26                 | 7                    | 3                   | 161                      | 152                         | 9                        |
| 2019-2020 | 0            | 0                | 0                      | 77             | 1                  | 4                    | 6                   | 88                       | 129                         | -41                      |
| 2020-2021 | 2            | 0                | 2                      | 67             | 52                 | 2                    | 3                   | 124                      | 155                         | -31                      |
| 2021-2022 | 0            | 3                | -3                     | 104            | 2                  | 10                   | 6                   | 122                      | 212                         | -90                      |
| 2022-2023 | 0            | 1                | -1                     | 109            | 2                  | 20                   | 7                   | 138                      | 161                         | -23                      |
| Average   | 1            | 1                | 0                      | 96             | 17                 | 9                    | 5                   | 127                      | 162                         | -35                      |